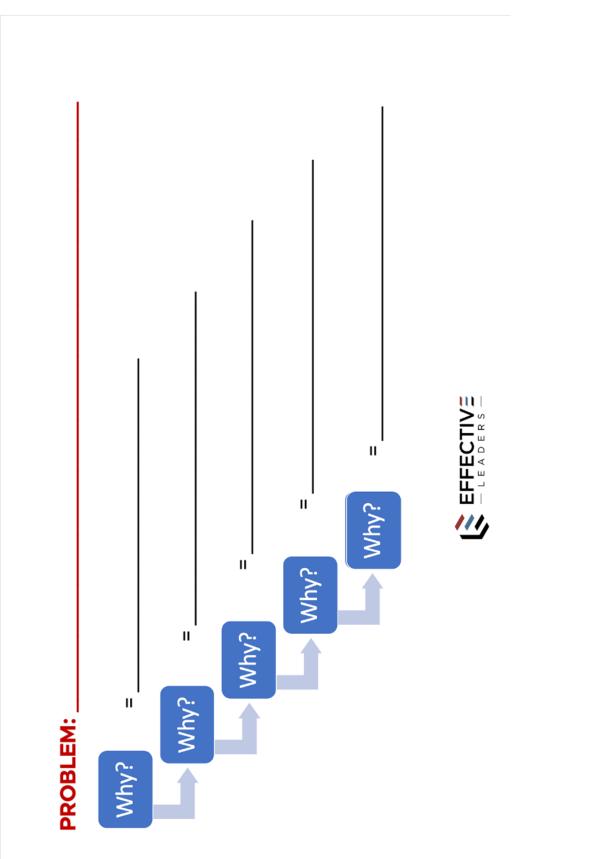

FISHBONE ÅND FIVE WHYS DIAGRAMS

## FOR PROBLEM SOLVING







## **FISHBONE DIAGRAM**



## FIVE WHYS DIAGRAM

## **ABOUT SEAN GLAZE**

Sean Glaze is an author and leadership expert who has worked with clients like Cisco, John Deere, Coca-Cola, and Emory University to increase collaboration, boost productivity, and build exceptional workplace cultures.

As a successful basketball coach and educator for over 20 years, Sean gained valuable insights into leading winning teams – and now he travels around the country to share those lessons...

Sean's engaging <u>conference keynotes</u> and interactive <u>team building</u> <u>events</u> help accelerate the growth of more effective leaders.

And Sean's books, <u>Rapid Teamwork</u>, <u>The 10 Commandments of Winning</u> <u>Teammates</u>, and <u>Staying Coachable</u> are entertaining parables with powerful take-aways to improve team