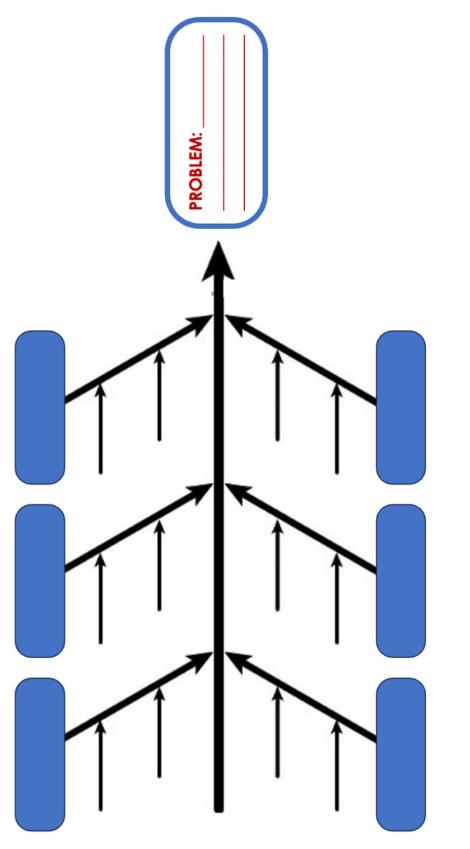

FISHBONE ÅND FIVE WHYS DIAGRAMS

## FOR PROBLEM SOLVING







## **FISHBONE DIAGRAM**



## FIVE WHYS DIAGRAM

## **ABOUT SEAN GLAZE**

Sean Glaze is an author and leadership expert who has worked with clients like Cisco, John Deere, Coca-Cola, and Emory University to increase collaboration, boost productivity, and build exceptional workplace cultures.

As a successful basketball coach and educator for over 20 years, Sean gained valuable insights into leading winning teams – and now he travels around the country to share those lessons...

Sean's engaging <u>conference keynotes</u> and interactive <u>team building</u> <u>events</u> help accelerate the growth of more effective leaders.

And Sean's books, <u>Rapid Teamwork</u>, <u>The 10 Commandments of Winning</u> <u>Teammates</u>, and <u>Staying Coachable</u> are entertaining parables with powerfu